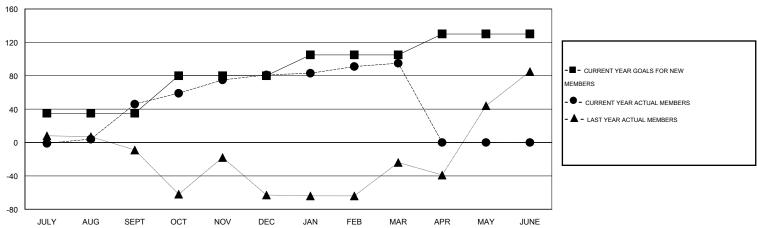

#### GOALS AND ACTUAL MEMBERS CUMULATIVE

| DROPPED CLUBS: 3  DROPPED MEMBERS |               | 12 CLUBS OF 40 ADDED 1 OR MORE NEW MEMBERS | GENDER DISTRIBU<br>MALE<br>FEMALE     | OTION<br>605 (68.28%)<br>281 (31.72%) |            |
|-----------------------------------|---------------|--------------------------------------------|---------------------------------------|---------------------------------------|------------|
| DECEASED  CLUB CANCELLED  OTHER   | 1<br>32<br>75 | CLICK HERE FOR HEALTH ASSESSMENT DATA      | FAMILY UNIT MEMBERS HEAD OF HOUSEHOLD |                                       | 578<br>169 |
| TOTAL                             | 108           |                                            | NON-HEAD OF HOUSEHOL                  | 409                                   |            |