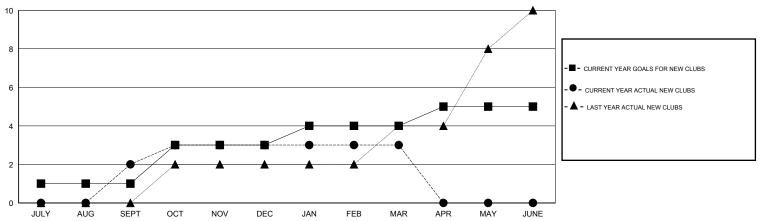

T/NOV/DEC   | 2                | 1                   | 2                          | -1                          | OCT/NOV/DEC           | 45                 | 105                        | 70                           | 35                          |
| JAN/FEB/MAR   | 1                | 0                   | 1                          | -1                          | JAN/FEB/MAR           | 25                 | 34                         | 20                           | 14                          |
| APR/MAY/JUNE  | 1                | 0                   | 0                          | 0                           | APR/MAY/JUNE          | 25                 | 0                          | 0                            | 0                           |

#### GOALS AND ACTUAL NEW CLUBS CUMULATIVE



#### GOALS AND ACTUAL MEMBERS CUMULATIVE



| DROPPED CLUBS: 3  DROPPED MEMBERS |               | 12 CLUBS OF 40 ADDED 1 OR MORE NEW MEMBERS | GENDER DISTRIBU<br>MALE<br>FEMALE     | OTION<br>605 (68.28%)<br>281 (31.72%) |            |
|-----------------------------------|---------------|--------------------------------------------|---------------------------------------|---------------------------------------|------------|
| DECEASED  CLUB CANCELLED  OTHER   | 1<br>32<br>75 | CLICK HERE FOR HEALTH ASSESSMENT DATA      | FAMILY UNIT MEMBERS HEAD OF HOUSEHOLD |                                       | 578<br>169 |
| TOTAL                             | 108           |                                            | NON-HEAD OF HOUSEHOL                  | 409                                   |